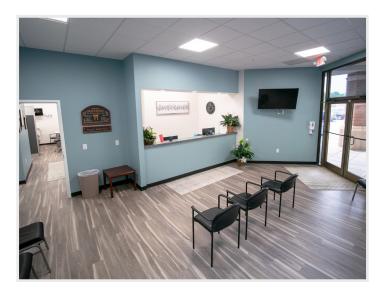

## SMITH DENTISTRY

OCEAN PINES, MARYLAND

Gillis Gilkerson successfully completed renovations to the dental office of Dr. Corey Smith, DDS at 11007 Manklin Creek Rd. Unit A in Berlin, Maryland. The 3,400 square foot medical-grade buildout included the installation of new dental chairs, equipment, medical gas, flooring, ceilings, plumbing and HVAC upgrades. The project tripled the size of the office and doubled the number of operatories from four to eight.