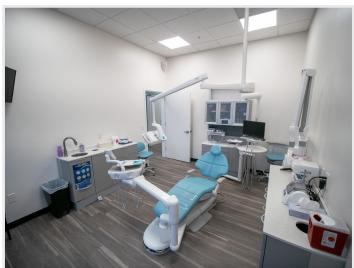

## SMITH DENTISTRY

OCEAN PINES, MARYLAND

Gillis Gilkerson successfully completed renovations to the dental office of Dr. Corey Smith, DDS at 11007 Manklin Creek Rd. Unit A in Berlin, Maryland. The 3,400 square foot medical-grade buildout included the installation of new dental chairs, equipment, medical gas, flooring, ceilings, plumbing and HVAC upgrades. The project tripled the size of the office and doubled the number of operatories from four to eight.