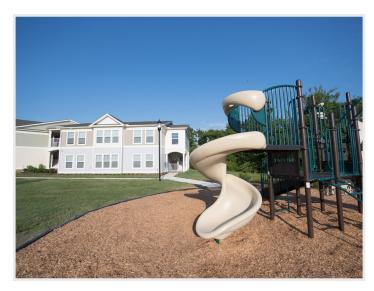

After completing demolition work, Gillis Gilkerson's construction team initiated repairs to the concrete, wood framing, wood roof trusses, shingles, siding, and trim. The team also replaced windows, interior doors, and interior finishes including sheet vinyl, vinyl plank, and kitchen and bathroom cabinetry. New plumbing fixtures, lighting, and electrical equipment were also installed. After completing work on the residential buildings, Gillis Gilkerson rehabilitated the Bay Terrace community center which is now equipped with computers and an outdoor playground.