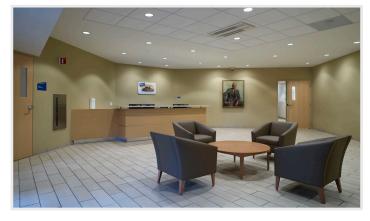

## PERDUE FARMS CORPORATE HEADQUARTERS

SALISBURY, MARYLAND

Gillis Gilkerson completed a 95,000 square foot renovation to Perdue Farms' Corporate office building in Salisbury, Maryland in May 2013. The project included six phases and was delivered two months early. Throughout the construction process, all divisions remained fully functional and occupied. Initially, Gillis Gilkerson set a goal of obtaining the Leadership in Energy and Environmental Design (LEED) Gold-level certification. By completion, this goal was surpassed; the project obtained LEED's highest level of certification, Platinum. Throughout the build, Gillis Gilkerson also worked alongside mechanical and electrical engineers from AWB Engineers to create and design a highly efficient VRF HVAC system.