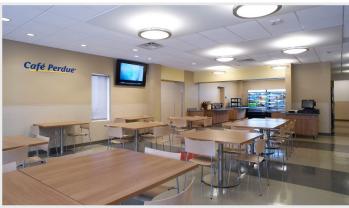

## PERDUE FARMS CORPORATE HEADQUARTERS

SALISBURY, MARYLAND

Gillis Gilkerson completed a 95,000 square foot renovation to Perdue Farms' Corporate office building in Salisbury, Maryland in May 2013. The project included six phases and was delivered two months early. Throughout the construction process, all divisions remained fully functional and occupied. Initially, Gillis Gilkerson set a goal of obtaining the Leadership in Energy and Environmental Design (LEED) Gold-level certification. By completion, this goal was surpassed; the project obtained LEED's highest level of certification, Platinum. Throughout the build, Gillis Gilkerson also worked alongside mechanical and electrical engineers from AWB Engineers to create and design a highly efficient VRF HVAC system.