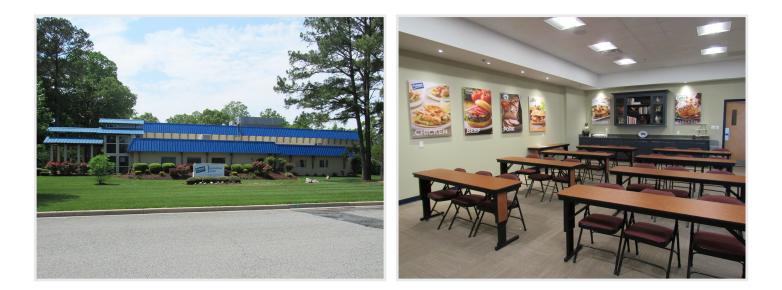

## PERDUE INNOVATION CENTER Salisbury, Maryland

Perdue Farms hired Gillis Gilkerson to complete interior and exterior renovations to their Innovation Center located at 2110 Industrial Parkway in Salisbury, Maryland. The +/- 2,400 square foot renovation project encompassed the expansion and modernization of the original building.

In addition to supplementing dry storage space, Gillis Gilkerson revitalized the Innovation Center's test kitchen by adding new appliances, cabinets, lighting, and a walk-in freezer and cooler. Additionally, Gillis Gilkerson installed a new display window giving retail clients the opportunity to see how products could be displayed in their stores.

## "We're extremely pleased with the new retail test kitchen and training room at our Innovation Center in Salisbury and are proud to have partnered with local contractors to complete these renovations."