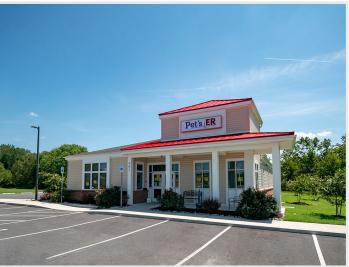

## SALISBURY, MARYLAND

After experiencing a growth in demand for their services, Pet's ER, a local emergency veterinary clinic, approached Gillis Gilkerson for assistance in constructing a brand-new facility on Punkin Court in Salisbury, Maryland.

The single-story +/- 4,246 square foot building has doubled Pet's ER's operational space with added exam and surgical rooms, allowing them to treat more animals than ever before. The building is centrally positioned just off of Route 50 and features brick and vinyl siding with a metal roof.