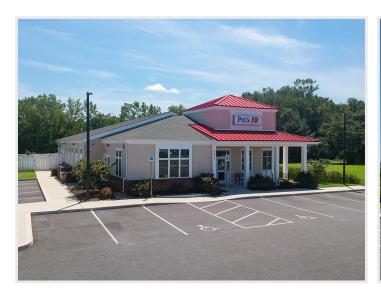

## SALISBURY, MARYLAND

After experiencing a growth in demand for their services, Pet's ER, a local emergency veterinary clinic, approached Gillis Gilkerson for assistance in constructing a brand-new facility on Punkin Court in Salisbury, Maryland.

The single-story +/- 4,246 square foot building has doubled Pet's ER's operational space with added exam and surgical rooms, allowing them to treat more animals than ever before. The building is centrally positioned just off of Route 50 and features brick and vinyl siding with a metal roof.