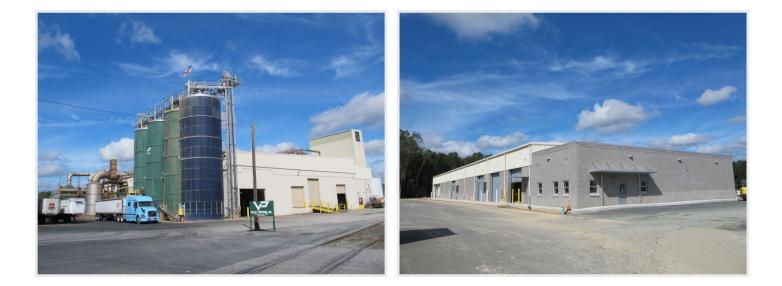

## VALLEY PROTEINS LINKWOOD, MARYLAND

Gillis Gilkerson completed a multi-faceted construction project for Valley Proteins, an industrial user located at 5420 Linkwood Road in Linkwood, Maryland. The scope of work encompassed the construction of a +/- 20,000 square foot metal building with split face masonry, a +/- 1,000 square foot precast concrete building and a +/- 9,000 square foot conventional steel and masonry building. Each of the new structures serves a unique purpose, from vehicle maintenance and washing to office use. Additionally, Gillis Gilkerson installed specialized truck lifts, a fueling station and a truck scale.