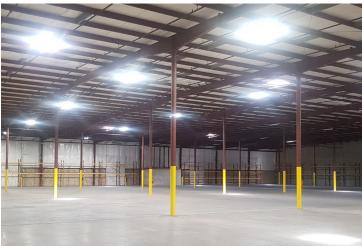

## **HIGHLIGHTS**

- Multi-Tenant Distribution Center
- 86,500 square feet
- Seamless Transition/ Timely Results
- Meeting FDA Standards

In April, 2017, Gillis Gilkerson purchased 511 Naylor Mill Road, formerly First State Packaging. South Moon Under, an upscale casual shopping destination now boasting 28 locations (and counting), occupied 25,000 square feet for e-commerce and distribution and the remaining 60,000 square feet sat vacant. There was work to be done but the location and space met the needs and requirements of the pharmaceutical giant alongside the bustling retailer. Gillis Gilkerson had the property, the vision and the resources to make it happen.