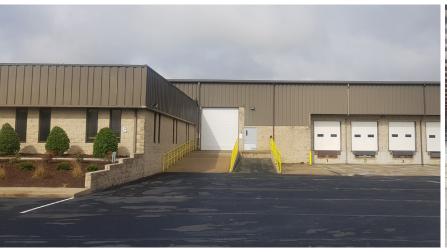

In April, 2017, Gillis Gilkerson purchased 511 Naylor Mill Road, formerly First State Packaging. South Moon Under, an upscale casual shopping destination now boasting 28 locations (and counting), occupied 25,000 square feet for e-commerce and distribution and the remaining 60,000 square feet sat vacant. There was work to be done but the location and space met the needs and requirements of the pharmaceutical giant alongside the bustling retailer. Gillis Gilkerson had the property, the vision and the resources to make it happen.

"When we purchased 511 Naylor Mill, South Moon Under was in a newly renovated space, but the remainder of the building came with a deferred maintenance backlog," said Joey Gilkerson, Principal with Gillis Gilkerson. "We transformed it into an energy efficient space meeting both the latest FDA guidelines and the corporate standards of Zoetis."