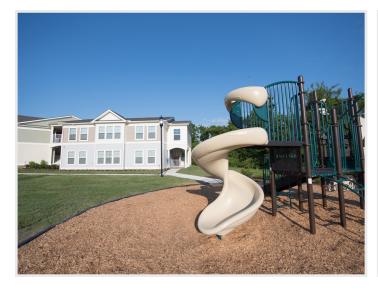

After completing demolition work, Gillis Gilkerson's construction team initiated repairs to the concrete, wood framing, wood roof trusses, shingles, siding, and trim. The team also replaced windows, interior doors, and interior finishes including sheet vinyl, vinyl plank, and kitchen and bathroom cabinetry. New plumbing fixtures, lighting, and electrical equipment were also installed. After completing work on the residential buildings, Gillis Gilkerson rehabilitated the Bay Terrace community center which is now equipped with computers and an outdoor playground.