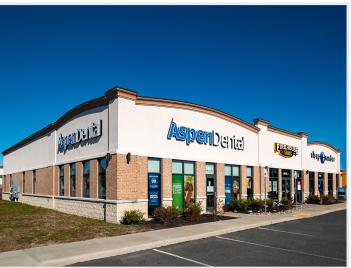

## MARYLAND GENERAL SQUARE

SALISBURY, MARYLAND

Gillis Gilkerson was contracted to complete the multi-phase construction of Maryland General Square, a two-building shopping center in North Salisbury, Maryland. Together, the newly constructed single-story steel and metal framed buildings total + / - 90,000 square feet of retail space.

Gillis Gilkerson was responsible for ground-up construction in addition to the fit-outs for a number of the tenants that reside in Maryland General Square. The tenants that currently make up the two buildings are Five Guys, Chipotle, Aspen Dental, Firehouse Subs, and Sleep Number.