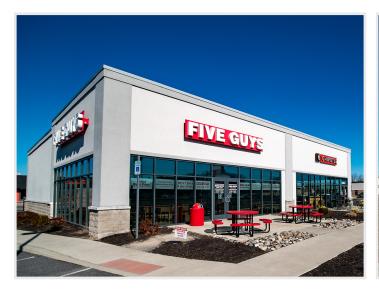

## MARYLAND GENERAL SQUARE

SALISBURY, MARYLAND

Gillis Gilkerson was contracted to complete the multi-phase construction of Maryland General Square, a two-building shopping center in North Salisbury, Maryland. Together, the newly constructed single-story steel and metal framed buildings total + / - 90,000 square feet of retail space.

Gillis Gilkerson was responsible for ground-up construction in addition to the fit-outs for a number of the tenants that reside in Maryland General Square. The tenants that currently make up the two buildings are Five Guys, Chipotle, Aspen Dental, Firehouse Subs, and Sleep Number.