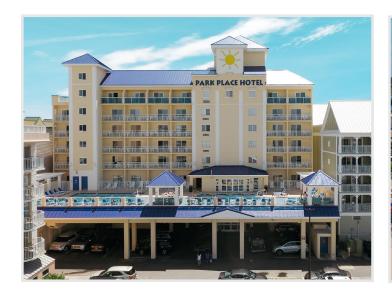

## PARK PLACE HOTEL

## OCEAN CITY, MARYLAND

Gillis Gilkerson completed renovations at the Park Place Hotel located at 2208 North Baltimore Avenue in Ocean City, Maryland. The 70,627 square foot project added a half floor to the building's sixth level, an entire floor to the seventh, a new penthouse elevator service and mechanical rooms, and expanded the pool deck to accommodate a second swimming pool while also transforming the existing swimming pool into a luxury spa. Other additions included a gym, laundry room and utility tower. Renovations converted two sets of rooms on each floor into suites equipped with full kitchens and separate bedrooms and added balconies to the sixth and seventh floors.

"Gillis Gilkerson has done a beautiful job. This renovation has changed the skyline of Ocean City. Park Place Hotel has literally risen out of the sand and people can see our building stand out amongst all the others."