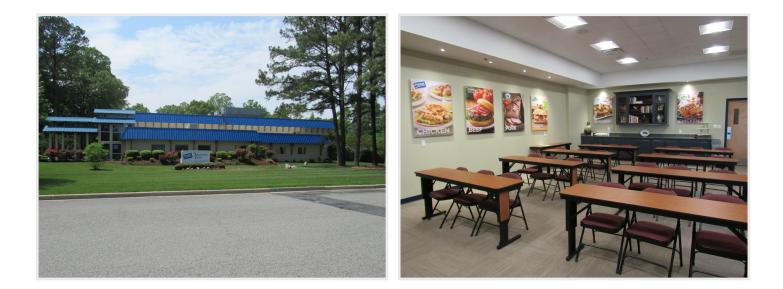

## PERDUE INNOVATION CENTER SALISBURY, MARYLAND

Perdue Farms hired Gillis Gilkerson to complete interior and exterior renovations to their Innovation Center located at 2110 Industrial Parkway in Salisbury, Maryland. The +/- 2,400 square foot renovation project encompassed the expansion and modernization of the original building.

In addition to supplementing dry storage space, Gillis Gilkerson revitalized the Innovation Center's test kitchen by adding new appliances, cabinets, lighting, and a walk-in freezer and cooler. Additionally, Gillis Gilkerson installed a new display window giving retail clients the opportunity to see how products could be displayed in their stores.