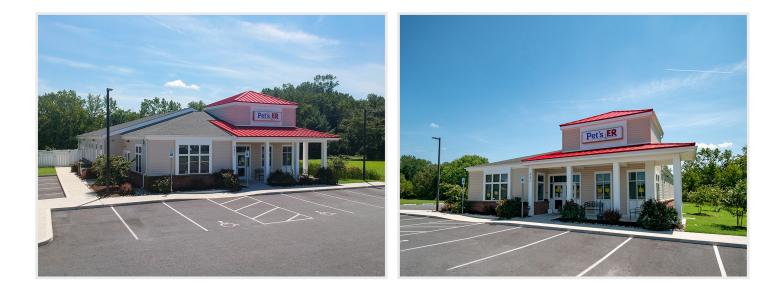

## PET'S ER SALISBURY, MARYLAND

After experiencing a growth in demand for their services, Pet's ER, a local emergency veterinary clinic, approached Gillis Gilkerson for assistance in constructing a brand-new facility on Punkin Court in Salisbury, Maryland.

The single-story +/- 4,246 square foot building has doubled Pet's ER's operational space with added exam and surgical rooms, allowing them to treat more animals than ever before. The building is centrally positioned just off of Route 50 and features brick and vinyl siding with a metal roof.