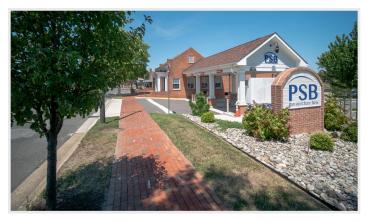

## PROVIDENT STATE BANK

EASTON, MARYLAND

Provident State Bank partnered with Gillis Gilkerson to design their new branch office in Easton, Maryland. The building features an open layout with a teller pod and universal banker to greet clients as they enter the lobby. The construction firm's scope of work encompassed the creation of glass-enclosed offices, new seating areas, a convenience bar with freestanding furniture and a large community conference room equipped with the latest video conferencing and webinar technology.