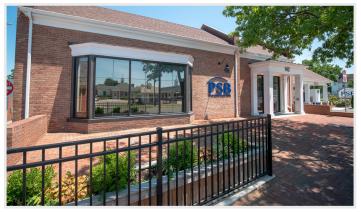

## PROVIDENT STATE BANK

EASTON, MARYLAND

Provident State Bank partnered with Gillis Gilkerson to design their new branch office in Easton, Maryland. The building features an open layout with a teller pod and universal banker to greet clients as they enter the lobby. The construction firm's scope of work encompassed the creation of glass-enclosed offices, new seating areas, a convenience bar with freestanding furniture and a large community conference room equipped with the latest video conferencing and webinar technology.