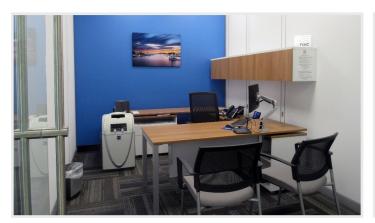

## PROVIDENT STATE BANK

EASTON, MARYLAND

Provident State Bank partnered with Gillis Gilkerson to design their new branch office in Easton, Maryland. The building features an open layout with a teller pod and universal banker to greet clients as they enter the lobby. The construction firm's scope of work encompassed the creation of glass-enclosed offices, new seating areas, a convenience bar with freestanding furniture and a large community conference room equipped with the latest video conferencing and webinar technology.