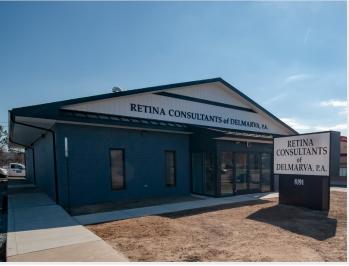

## RETINA CONSULTANTS OF DELMARVA

EASTON, MARYLAND

Gillis Gilkerson was hired by Retina Consultants of Delmarva to complete a 5,000 square foot renovation to their building on Ocean Highway (Route 50) in Easton, Maryland. The medical office building now features a fresh and modern interior designed to improve the overall client experience.

Led by Project Manager Jared King and Superintendent Dale Reinhold, Gillis Gilkerson's construction team completed the interior and exterior renovations in only 75 days. The firm's scope of work included a full gut and renovation, entirely new floor plan along with a new roof, siding, exterior paint, trim and a new parking lot.