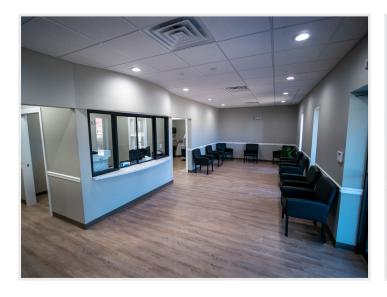

## RETINA CONSULTANTS OF DELMARVA

EASTON, MARYLAND

Gillis Gilkerson was hired by Retina Consultants of Delmarva to complete a 5,000 square foot renovation to their building on Ocean Highway (Route 50) in Easton, Maryland. The medical office building now features a fresh and modern interior designed to improve the overall client experience.

Led by Project Manager Jared King and Superintendent Dale Reinhold, Gillis Gilkerson's construction team completed the interior and exterior renovations in only 75 days. The firm's scope of work included a full gut and renovation, entirely new floor plan along with a new roof, siding, exterior paint, trim and a new parking lot.