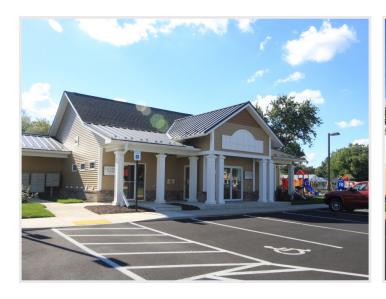

## GREENSIDE MANOR

SEAFORD, DELAWARE

In August 2012, Gillis Gilkerson completed a \$3.2 million dollar renovation to Greenside Manor, a multifamily apartment complex located in Seaford, Delaware. The client, Green Street Housing, enlisted Gillis Gilkerson to manage the overhaul of five two-story buildings housing 40 apartment units. The project, which started with complete interior and exterior demolition, included enhanced floor plan design, new facades, upgrades to all major systems, and refreshed landscaping. New community center and maintenance buildings were constructed, as well as a playground for youth residents.