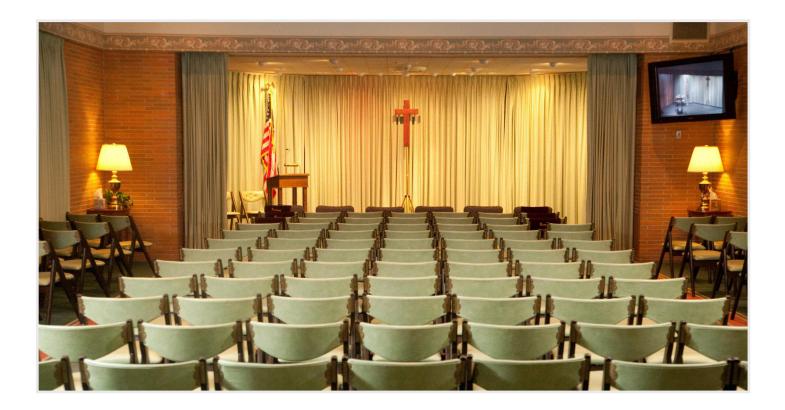

## HOLLOWAY FUNERAL HOME SALISBURY, MARYLAND

Holloway Funeral Home, a fifth-generation funeral home, has maintained a professional and caring commitment to the families it serves throughout the community. Over the generations the business and its resources have ground allowing the family to renew some of the funeral home's physical properties. The Gillis Gilkerson team renovated both chapels in the funeral home by installing new walls, ceilings, a new display area, concealed doors, and crown molding to the chapels and adjoining family rooms. The Gillis Gilkerson team also build an additional conference room and created an alcove space with an open window for reception. The changes made to the funeral home created better usable space, and were completed without disruption to daily business.