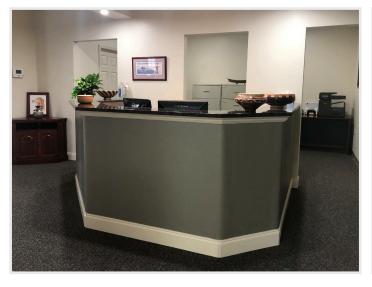

## LIVINGSTON WEALTH MANAGEMENT

SALISBURY, MARYLAND

Gillis Gilkerson was hired to renovate a + / - 2,000 square foot office space for Livingston Wealth Management, LLC at 715 Eastern Shore Drive in Salisbury, Maryland. While there was minimal demolition during renovations, Gillis Gilkerson added new walls, counters and floor coverings. Updates were also made to the ceilings and fresh paint was applied throughout the office space.

Gillis Gilkerson completed the Livingston Wealth Management office renovation on budget, and within a 90 day turnaround time for the repeat customer.

"I didn't even bid this job out, I hired Gillis Gilkerson and I am glad I did. They were timely, professional and great at communicating. I felt like I was in the loop from start to finish. They did a wonderful job."