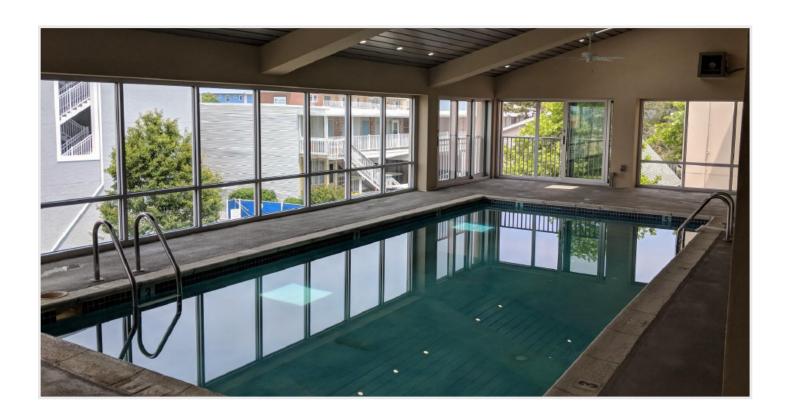

## REGENCY PLACE CONDOMINIUM NATATORIUM

OCEAN CITY, MARYLAND

Gillis Gilkerson renovated the Regency Place Condominium Natatorium at 4400 Coastal Highway in Ocean City, Maryland. Renovations replaced an existing pool enclosure with a new one that included structural steel on the existing concrete slab. The structure is metal framed and has an aluminum storefront system, standing seam metal roof, aluminum railing and a metal liner panel ceiling inside with new lighting and ceiling fans. The Gillis Gilkerson team worked diligently to meet the 90-day deadline for the new pool enclosure.