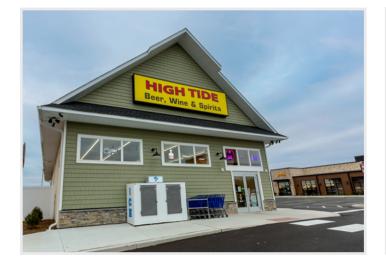

"High Tide Beer, Wine & Spirits was a smaller project than the Buffalo Wild Wings constructed right next door, but has proved nonetheless to be a valued retail addition to the community. Its been busy from the day it opened. The coastal exterior, casework, and refridgerated display units turned out really well, said Mike Truitt, Gillis Gilkerson Project Manager.

High Tide Beer, Wine & Spirits in Milford, Delaware opened for business in November 2023.