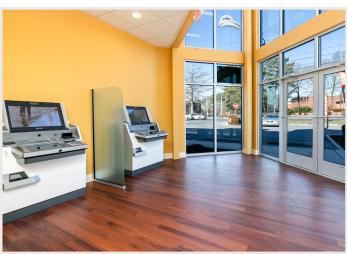

"The fit out for the bank focused heavily on customization to match Tidemark's brand aesthetics, and making way for the credit union's state-of-the-art technology. The space has a great location, and a stunning exterior storefront, so the majority of our work focused on the interior finishes, and maximizing the use of the space.", said Project Manager Don Murray. "Tidemark's signature look focuses on bright, well-lit interiors, bold accent colors, and custom woodwork that gives their offices an inviting coastal atmosphere."