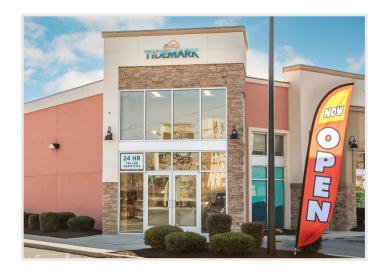

## TIDEMARK FEDERAL CREDIT UNION

SALISBURY, MARYLAND

Gillis Gilkerson Construction recently completed the interior fit-out for Tidemark Federal Credit Union's new Salisbury branch location at 1305 S. Salisbury Boulevard. The +/-1,450 square feet retail space is located in the end-cap of the College Town Center development located along US Route 13 directly across from Salisbury University, that features high-visibility and a wide-range of services including multiple restaurants and eateries, a salon, dry cleaning, and physical therapy office. Originally a Delaware-based credit union, Tidemark is rapidly expanding into the Salisbury area, with an additional branch located in 2530 N. Salisbury Blvd in North Salisbury.