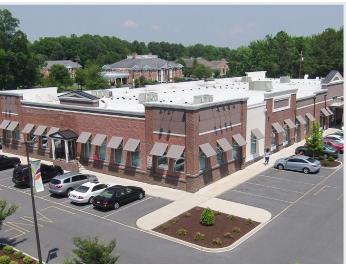

## EASTON, MARYLAND

Achievement Park is a +/- 75,000 square foot premier medical complex located on Cadmus Lane in Easton, Maryland. Gillis Gilkerson's construction and development teams partnered to transform the abandoned former printing facility into a first-class medical park now occupied by many of Delmarva's most notable healthcare providers.

Achievement Park is now home to Shore Regional Health and DaVita Healthcare Partners. Shore Regional Health assumed +/- 60,000 square feet and has since moved nine of their physician practices onto the campus. The newly revitalized medical park serves as a community asset, attracting better doctors, nurses, and other medical professionals to the Talbot County area.