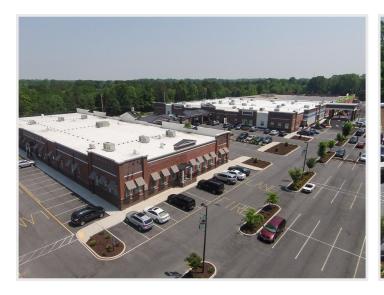

## EASTON, MARYLAND

Achievement Park is a +/- 75,000 square foot premier medical complex located on Cadmus Lane in Easton, Maryland. Gillis Gilkerson's construction and development teams partnered to transform the abandoned former printing facility into a first-class medical park now occupied by many of Delmarva's most notable healthcare providers.

In 2011, Gillis Gilkerson purchased the 14-acre site, which included an existing +/- 200,000 square foot building. As speculative developers, the team recognized an opportunity to consolidate multiple mid-shore medical practices onto one campus. This vision ultimately served as the foundation for 500 Cadmus Lane's transformation into a high-profile, state-of-the-art medical park.

Achievement Park is now home to Shore Regional Health and DaVita Healthcare Partners. Shore Regional Health assumed +/- 60,000 square feet and has since moved nine of their physician practices onto the campus. The newly revitalized medical park serves as a community asset, attracting better doctors, nurses, and other medical professionals to the Talbot County area.