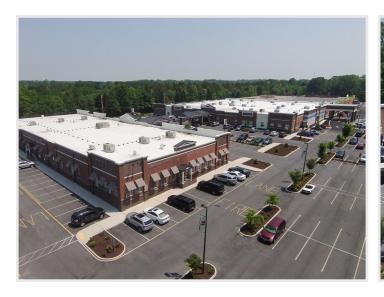

## EASTON, MARYLAND

Achievement Park is a +/- 75,000 square foot premier medical complex located on Cadmus Lane in Easton, Maryland. Gillis Gilkerson's construction and development teams partnered to transform the abandoned former printing facility into a first-class medical park now occupied by many of Delmarva's most notable healthcare providers.

In 2011, Gillis Gilkerson purchased the 14-acre site, which included an existing +/- 200,000 square foot building. As speculative developers, the team recognized an opportunity to consolidate multiple mid-shore medical practices onto one campus. This vision ultimately served as the foundation for 500 Cadmus Lane's transformation into a high-profile, state-of-the-art medical park.

Achievement Park is now home to Shore Regional Health and DaVita Healthcare Partners. Shore Regional Health assumed +/- 60,000 square feet and has since moved nine of their physician practices onto the campus. The newly revitalized medical park serves as a community asset, attracting better doctors, nurses, and other medical professionals to the Talbot County area.