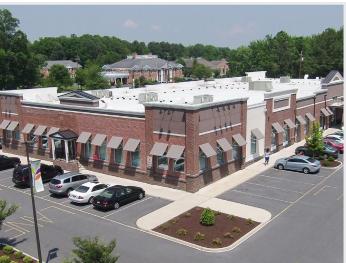

## EASTON, MARYLAND

Achievement Park is a +/- 75,000 square foot premier medical complex located on Cadmus Lane in Easton, Maryland. Gillis Gilkerson's construction and development teams partnered to transform the abandoned former printing facility into a first-class medical park now occupied by many of Delmarva's most notable healthcare providers.

Achievement Park is now home to Shore Regional Health and DaVita Healthcare Partners. Shore Regional Health assumed +/- 60,000 square feet and has since moved nine of their physician practices onto the campus. The newly revitalized medical park serves as a community asset, attracting better doctors, nurses, and other medical professionals to the Talbot County area.