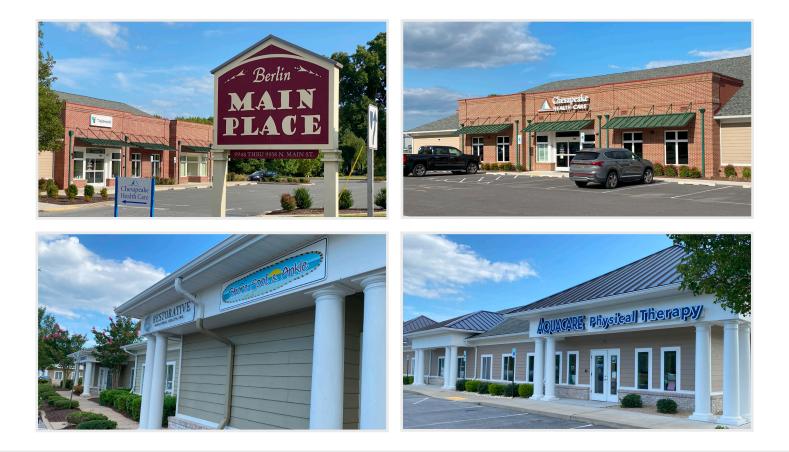

## BERLIN MAIN PLACE BERLIN, MARYLAND

Gillis Gilkerson successfully developed the medical office complex known as Berlin Main Place, located at 9950 - 9956 N. Main Street, just off of Ocean Gateway in Berlin, Maryland. What began as two + / - 10,000 square foot medical facilities, now includes five separate buildings housing a wide variety of healthcare providers, improving access to healthcare for the Berlin and Ocean City communities.

Berlin Main Place is now home to Chesapeake Health Care, TidalHealth Primary Care & TidalHealth Family Lab, DaVita Dialysis Center, Anne Arundel Dermatology, Tilghman Orthodontics, Aquacare Physical Therapy, Acadia Counseling and Wellness, Shore Foot & Ankle, Restorative Behavioral Health and Optimal Health Chiropractic.