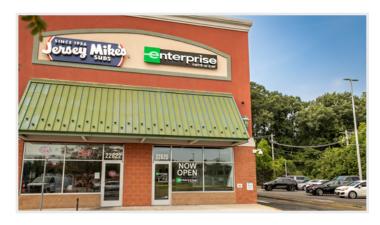

## **ENTERPRISE**

SEAFORD, DELAWARE

Gillis Gilkerson completed renovation and tenant fit-out for Enterprise Rent-A-Car located at 22820 Sussex Highway in Seaford, Delaware. Gillis Gilkerson was able to transform the + / - 1,600 square foot retail space to include a main customer service and waiting area, front desk, work stations, offices and employee break room, as well as, a complete car detailing bay in the rear of the space. The unit's end-cap location creates an ideal flow for the car rental business, and renovations were able to capitalize on this set-up to prioritize the firm's needs.