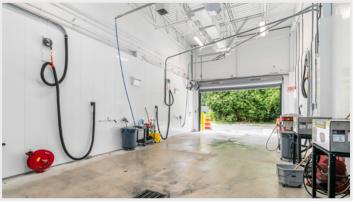

## **ENTERPRISE**

SEAFORD, DELAWARE

Gillis Gilkerson completed renovation and tenant fit-out for Enterprise Rent-A-Car located at 22820 Sussex Highway in Seaford, Delaware. Gillis Gilkerson was able to transform the + / - 1,600 square foot retail space to include a main customer service and waiting area, front desk, work stations, offices and employee break room, as well as, a complete car detailing bay in the rear of the space. The unit's end-cap location creates an ideal flow for the car rental business, and renovations were able to capitalize on this set-up to prioritize the firm's needs.