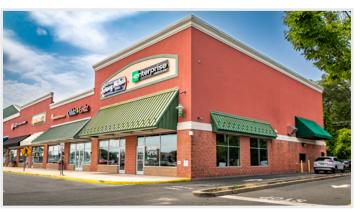

## **ENTERPRISE**

SEAFORD, DELAWARE

Gillis Gilkerson completed renovation and tenant fit-out for Enterprise Rent-A-Car located at 22820 Sussex Highway in Seaford, Delaware. Gillis Gilkerson was able to transform the + / - 1,600 square foot retail space to include a main customer service and waiting area, front desk, work stations, offices and employee break room, as well as, a complete car detailing bay in the rear of the space. The unit's end-cap location creates an ideal flow for the car rental business, and renovations were able to capitalize on this set-up to prioritize the firm's needs.